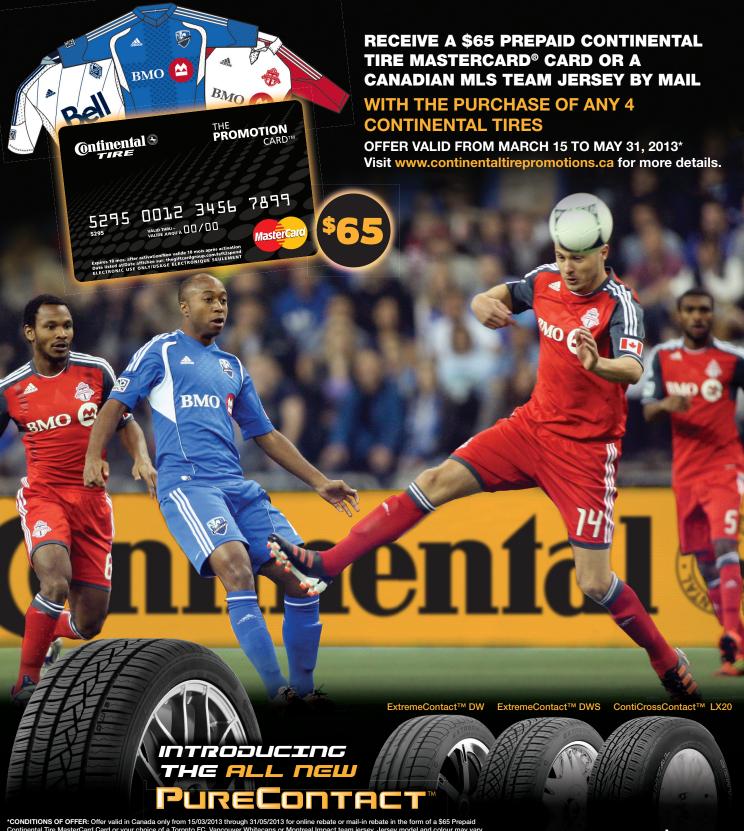

# PURE CONFIDENCE

\*CONDITIONS OF OFFER: Offer valid in Canada only from 15/03/2013 through 31/05/2013 for online rebate or mail-in rebate in the form of a \$65 Prepaid Continental Tire MasterCard Card or your choice of a Toronto FC, Vancouver Whitecaps or Montreal Impact team jersey. Jersey model and colour may vary depending on availability. MLS free jersey for promotional use only. Not for resale. Valid with a copy of the dated, paid receipt and only for the purchase of four (4) CONTINENTAL Drand PASSENGER or LIGHT TRUCK tires in a single purchase transaction from authorized, participating Canadian CONTINENTAL TIRE\* dealers. Offer does not apply to any other tire brand. Claim must be received by June 30th, 2013, or claim will be declared void. For more details and to view a list of participating dealers, please visit: <a href="https://www.continentaltire.ca">www.continentaltire.ca</a>. If you have further questions on your redemption status after visiting the online redemption tool, please call: 1-800-680-9946.

## PROMOTION DATES 15/03/2013 - 31/05/2013

more

Continental Tire® Spring Gift with Purchase Offer \$65 Prepaid MasterCard® card Any

Qualifying Products

Or Canadian MLS Team Jersey

Any Four (4) Continental Passenger or Light Truck Tires Any Four (4) Continental Passenger or Light Truck Tires

Your choice of Toronto FC, Vancouver Whitecaps or Montreal Impact